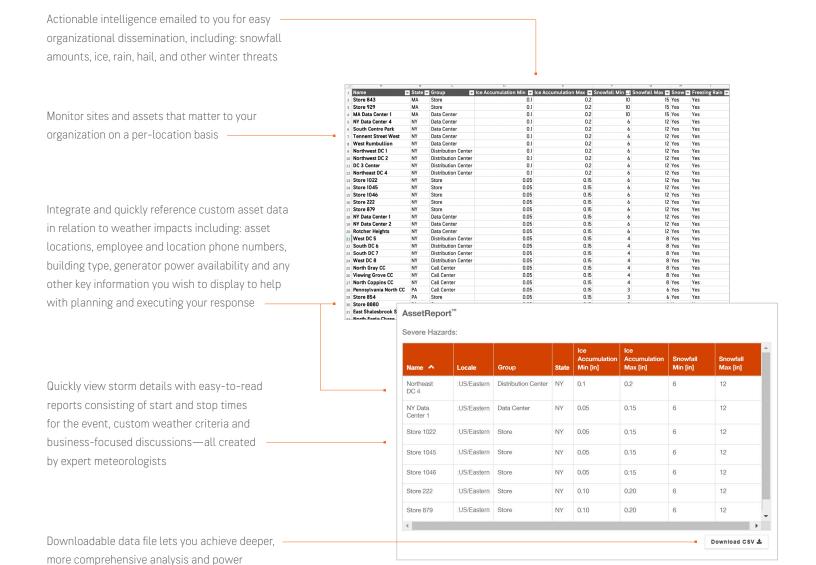

## WHAT IS ASSETREPORT?

Start with the most powerful weather insights associated specifically to your risk exposure for as many locations as you need. Skip the time-consuming task of interpreting complicated maps and data to quickly determine which of your locations will be affected. With AssetReport, you can better understand weather events from forecast to impact and make informed decisions throughout your entire business footprint.

## **COMPETITIVE ADVANTAGE**

Know the exact impact and timing of dangerous snow and ice at each of your locations at a glance. Be ready when others are not.

- Prepare equipment to reduce shutdown time
- Pre-position claims adjusters or other resources
- Determine where to focus site preparations
- Re-route or speed up shipments
- Prepare to meet local supply and demand
- Anticipate and better-manage retail foot traffic
- Modify staffing levels to keep employees safe
- Understand how power disruptions will impact remote workers